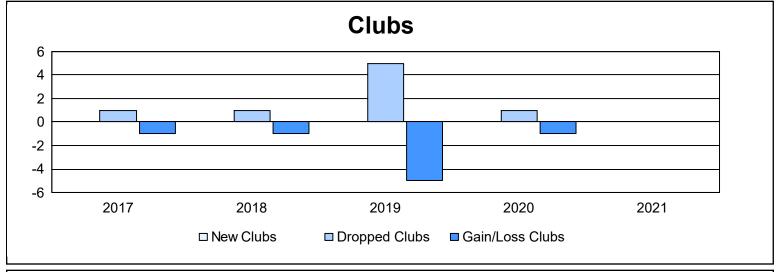

District 9 NC As of June 2021 Cumulative

| Year      | New<br>Clubs | Dropped<br>Clubs | Gain/<br>Loss<br>Clubs | New<br>Members | Charter<br>Members | Reinstate<br>Members | Transfer<br>Members | Total<br>Member<br>Added | Total<br>Members<br>Dropped | Gain/<br>Loss<br>Members |
|-----------|--------------|------------------|------------------------|----------------|--------------------|----------------------|---------------------|--------------------------|-----------------------------|--------------------------|
| 2016-2017 | 0            | 1                | -1                     | 114            | 0                  | 0                    | 7                   | 121                      | 119                         | 2                        |
| 2017-2018 | 0            | 1                | -1                     | 60             | 0                  | 1                    | 4                   | 65                       | 127                         | -62                      |
| 2018-2019 | 0            | 5                | -5                     | 48             | 1                  | 2                    | 17                  | 68                       | 192                         | -124                     |
| 2019-2020 | 0            | 1                | -1                     | 42             | 0                  | 1                    | 4                   | 47                       | 113                         | -66                      |
| 2020-2021 | 0            | 0                | 0                      | 29             | 0                  | 4                    | 1                   | 34                       | 111                         | -77                      |
| Average   | 0            | 2                | -2                     | 59             | 0                  | 2                    | 7                   | 67                       | 132                         | -65                      |